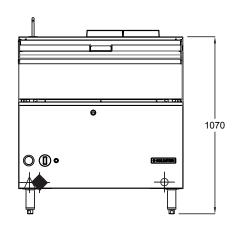

#### **BPG135 SPECIFICATIONS**

| Dimensions (WxDxH) | 995 x 905 x 1070 mm |
|--------------------|---------------------|
| Tank size (WxDxH)  | 895 x 670 x 310 mm  |
| Nominal capacity   | 135 L               |