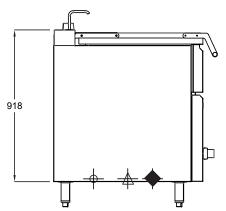

#### **BPG135 SPECIFICATIONS**

| Dimensions (WxDxH) | 995 x 905 x 1070 mm |
|--------------------|---------------------|
| Tank size (WxDxH)  | 895 x 670 x 310 mm  |
| Nominal capacity   | 135 L               |