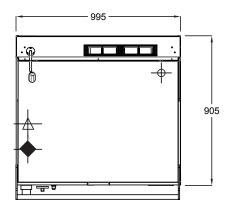

#### **BPG135 SPECIFICATIONS**

| Dimensions (WxDxH) | 995 x 905 x 1070 mm |
|--------------------|---------------------|
| Tank size (WxDxH)  | 895 x 670 x 310 mm  |
| Nominal capacity   | 135 L               |