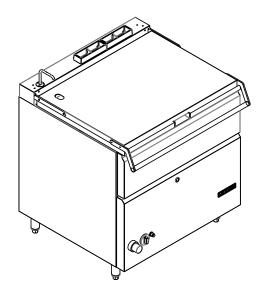

# BPG135 BRATT PAN

### BPG135 standard features and benefits

- Nominal capacity of 135 litre stainless steel pan
- · Smooth stainless steel exterior
- Seven powerful burners located in the base of the pan, together with 10 mm thick Duplex seamless stainless steel base provides improved heat retention, even heat and ease of cleaning
- Ergonomically designed counter balanced, screwless double skin lid with heavy duty lifting mechanism and drip zone at the back
- · Simple high to low flame adjustable control
- · Pan design with a rounded corners and no edges
- · Wide opening for unloading and easy cleaning
- Pouring spout
- · Heavy duty electronic tilt mechanism
- ¼ turn tap and fixed spout on top
- · Battery operated spark ignition
- · Safety gas cut off valve
- · Pilot flame failure
- All components easily serviceable from the front
- All new sleek design