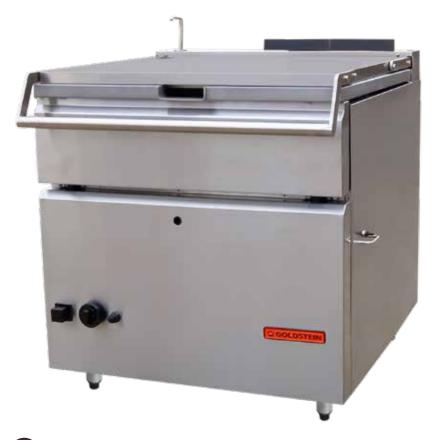

# BPG135 BRATT PAN

### BPG135 standard features and benefits

- Nominal capacity of 135 litre stainless steel pan
- · Smooth stainless steel exterior
- Seven powerful burners located in the base of the pan, together with 10 mm thick Duplex seamless stainless steel base provides improved heat retention, even heat and ease of cleaning
- Ergonomically designed counter balanced, screwless double skin lid with heavy duty lifting mechanism and drip zone at the back
- · Simple high to low flame adjustable control
- · Pan design with a rounded corners and no edges
- · Wide opening for unloading and easy cleaning
- Pouring spout
- · Heavy duty electronic tilt mechanism
- ¼ turn tap and fixed spout on top
- · Battery operated spark ignition
- · Safety gas cut off valve
- · Pilot flame failure
- All components easily serviceable from the front
- All new sleek design