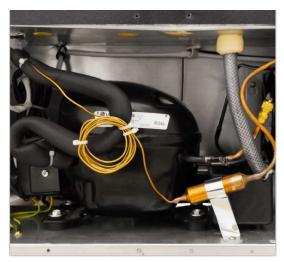

### Food Equipment (NZ) Ltd

1066 Hinemoa Street, Rotorua P.O. Box 10067, Rotorua, New Zealand (07) 3488430

| Dimensions                 | 1200 x 600 x 930 mm |
|----------------------------|---------------------|
| Gross Volume / Net Volume  | 300 Liters          |
| Temperature Range (°C)     | 2 to +10            |
| Ambient                    | Т                   |
| Doors                      | 2 sliding doors     |
| 2                          |                     |
| Voltage / Frequency (V/Hz) | 220 – 240 / 50      |
| Input Power (W)            | 350                 |
| Refrigerant                | R134a               |
| Type of Cooling            | fan direct          |
| Type of Defrost            | automatic           |
| Controller                 | digital             |
| Body Construction          | Stainless Steel     |
| Condenser                  | Pure Cooper         |