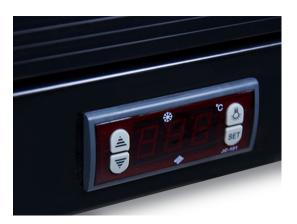

#### **Features**

\* Energy saving controller ensures accurate temperature control

<sup>\*</sup> All Guzzini products are operated and monitored for a minimum of thirteen hours prior to packaging and shipping.