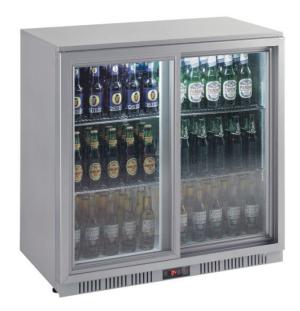

# Back Bar Cooler

Model No.: GBSDR5

### Food Equipment (NZ) Ltd

1066 Hinemoa Street, Rotorua P.O. Box 10067, Rotorua, New Zealand (07) 3488430

| Dimensions                 | 1200 x 600 x 930 mm |
|----------------------------|---------------------|
| Gross Volume / Net Volume  | 300 Liters          |
| Temperature Range (°C)     | 2 to +10            |
| Ambient                    | Т                   |
| Doors                      | 2 sliding doors     |
| 2                          |                     |
| Voltage / Frequency (V/Hz) | 220 – 240 / 50      |
| Input Power (W)            | 350                 |
| Refrigerant                | R134a               |
| Type of Cooling            | fan direct          |
| Type of Defrost            | automatic           |
| Controller                 | digital             |
| Body Construction          | Stainless Steel     |
| Condenser                  | Pure Cooper         |