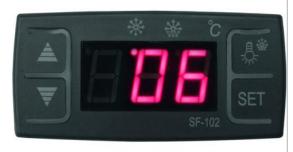

## **Specification**

| Dimensions                 | 1800 x 700 x 850 mm    |
|----------------------------|------------------------|
| Gross Volume / Net Volume  | 417 / 402 Liter        |
| Temperature Range (℃)      | 0 to +10               |
| Ambient                    | Т                      |
| Doors                      | 3 solid / auto-closing |
| Shelf                      | 3 ,GN1/2               |
| Voltage / Frequency (V/Hz) | 220 – 240 / 50         |
| Input Power (W)            | 300                    |
| Compressor (HP) /Gas       | Embraco /R134a         |
| Type of Cooling            | fan assisted           |
| Type of Defrost            | automatic              |
| Controller                 | digital                |
| Body Constuction           | Stainless Steel        |
| Condenser                  | Pure Cooper            |
| Wheel                      | Castor                 |