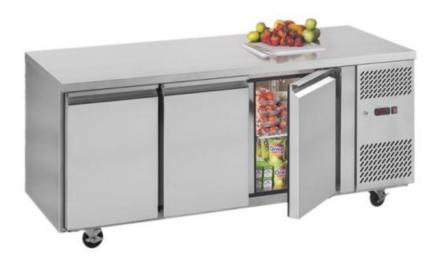

# Under Counter Refrigerator

Model NO.: GN3100

1066 Hinemoa Street, Rotorua P.O. Box 10067, Rotorua, New Zealand (07) 3488430

## **Specification**

| Dimensions                 | 1800 x 700 x 850 mm    |
|----------------------------|------------------------|
| Gross Volume / Net Volume  | 417 / 402 Liter        |
| Temperature Range (℃)      | 0 to +10               |
| Ambient                    | Т                      |
| Doors                      | 3 solid / auto-closing |
| Shelf                      | 3 ,GN1/2               |
| Voltage / Frequency (V/Hz) | 220 – 240 / 50         |
| Input Power (W)            | 300                    |
| Compressor (HP) /Gas       | Embraco /R134a         |
| Type of Cooling            | fan assisted           |
| Type of Defrost            | automatic              |
| Controller                 | digital                |
| Body Constuction           | Stainless Steel        |
| Condenser                  | Pure Cooper            |
| Wheel                      | Castor                 |