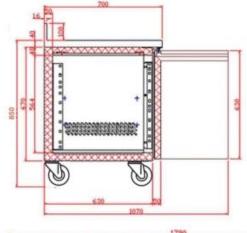

## **Specification**

| Dimensions                 | 1800 x 700 x 850 mm    |
|----------------------------|------------------------|
| Gross Volume / Net Volume  | 417 / 402 Liter        |
| Temperature Range (℃)      | 0 to +10               |
| Ambient                    | Т                      |
| Doors                      | 3 solid / auto-closing |
| Shelf                      | 3 ,GN1/2               |
| Voltage / Frequency (V/Hz) | 220 – 240 / 50         |
| Input Power (W)            | 300                    |
| Compressor (HP) /Gas       | Embraco /R134a         |
| Type of Cooling            | fan assisted           |
| Type of Defrost            | automatic              |
| Controller                 | digital                |
| Body Constuction           | Stainless Steel        |
| Condenser                  | Pure Cooper            |
| Wheel                      | Castor                 |