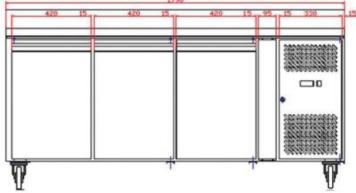

## **Specification**

| Dimensions                 | 1800 x 700 x 850 mm    |
|----------------------------|------------------------|
| Gross Volume / Net Volume  | 417 / 402 Liter        |
| Temperature Range (℃)      | 0 to +10               |
| Ambient                    | Т                      |
| Doors                      | 3 solid / auto-closing |
| Shelf                      | 3 ,GN1/2               |
| Voltage / Frequency (V/Hz) | 220 – 240 / 50         |
| Input Power (W)            | 300                    |
| Compressor (HP) /Gas       | Embraco /R134a         |
| Type of Cooling            | fan assisted           |
| Type of Defrost            | automatic              |
| Controller                 | digital                |
| Body Constuction           | Stainless Steel        |
| Condenser                  | Pure Cooper            |
| Wheel                      | Castor                 |