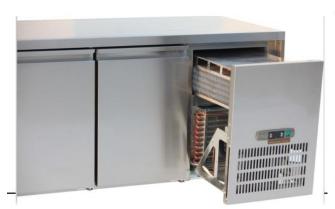

- \* Energy saving controller ensures accurate temperature control
- \* Designed for effective operation in high ambient 43 °C environments, and built to withstand the rigours of day-to-day operation
- \* Construction includes polyurethane insulation with zero ODP and low GWP, providing excellent thermal efficiency
- \* Strong stainless steel body construction
- \* Removable racking and nylon coated shelving for flexibility and ease of cleaning
- \* Removable cassette refrigeration system for easy servicing