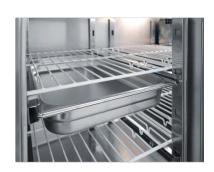

- \* Energy saving controller ensures accurate temperature control
- \* Designed for effective operation in high ambient 43 °C environments, and built to withstand the rigours of day-to-day operation
- \* Construction includes polyurethane insulation with zero ODP and low GWP, providing excellent thermal efficiency
- \* Strong stainless steel body construction
- \* Removable racking and nylon coated shelving for flexibility and ease of cleaning
- \* Removable cassette refrigeration system for easy servicing