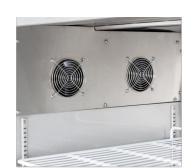

- \* Energy saving controller ensures accurate temperature control
- \* Designed for effective operation in high ambient 43 °C environments, and built to withstand the rigours of day-to-day operation
- \* Construction includes polyurethane insulation with zero ODP and low GWP, providing excellent thermal efficiency
- \* Strong stainless steel body construction
- \* Removable racking and nylon coated shelving for flexibility and ease of cleaning
- \* Removable cassette refrigeration system for easy servicing