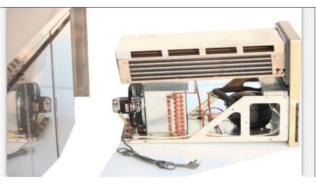

- \* Energy saving controller ensures accurate temperature control
- \* Designed for effective operation in high ambient 43 °C environments, and built to withstand the rigours of day-to-day operation
- \* Construction includes polyurethane insulation with zero ODP and low GWP, providing excellent thermal efficiency
- \* Strong stainless steel body construction
- \* Removable racking and nylon coated shelving for flexibility and ease of cleaning
- \* Removable cassette refrigeration system for easy servicing