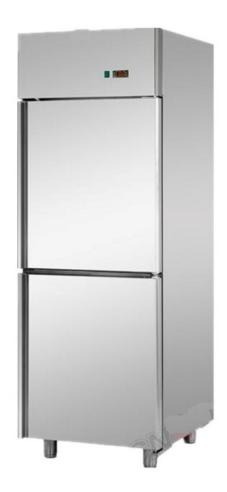

# Upright Refrigerator Cabinet

Model NO.: GN-600BT

1066 Hinemoa Street, Rotorua P.O. Box 10067, Rotorua, New Zealand (07) 3488430

# **Specification**

| Dimensions                 | 660 x 780 x 2010 mm    |
|----------------------------|------------------------|
| Net Volume                 | 600 Liter              |
| Temperature Range (°C)     | 2 to 8                 |
| Ambient                    | Т                      |
| Doors                      | 1 solid / auto-closing |
| Shelf                      | 3 ,GN1/2               |
| Voltage / Frequency (V/Hz) | 220 – 240 / 50         |
| Input Power (W)            | 500                    |
| Compressor (HP) /Gas       | Embraco /R134a         |
| Type of Cooling            | fan assisted           |
| Type of Defrost            | automatic              |
| Controller                 | digital                |
| Body Constuction           | Stainless Steel        |
| Condenser                  | Pure Cooper            |
| Wheel                      | Castor                 |