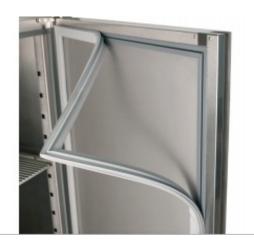

#### **Features**

- \* Digital controller system ,automatic air defrosting sysen and on-off switch
- \* Designed for effective operation in high ambient 43°C environments, and built to withstand the rigours of day-to-day operation
- \* @Self-closing doors fitted with easy to clean, replaceable magnetic balloon gaskets
- \* \* Delivered to site with heavy duty, non-marking swivel castors with brakes for superior mobility and designed to fit through a standard door for ease of positioning
- \* The ventilation refrigeration system positioned outside the refrigerating chamber allows an even air distribution insdie the cabinet and gives extra storage space.
- \* @Adjustable interal shelves size in GN1/2 size