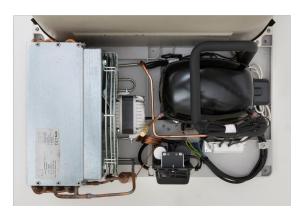

# **Specification**

| Dimensions                 | 660 x 780 x 2010 mm    |
|----------------------------|------------------------|
| Net Volume                 | 600 Liter              |
| Temperature Range (°C)     | 2 to 8                 |
| Ambient                    | Т                      |
| Doors                      | 1 solid / auto-closing |
| Shelf                      | 3 ,GN1/2               |
| Voltage / Frequency (V/Hz) | 220 – 240 / 50         |
| Input Power (W)            | 500                    |
| Compressor (HP) /Gas       | Embraco /R134a         |
| Type of Cooling            | fan assisted           |
| Type of Defrost            | automatic              |
| Controller                 | digital                |
| Body Constuction           | Stainless Steel        |
| Condenser                  | Pure Cooper            |
| Wheel                      | Castor                 |