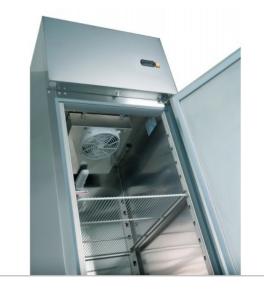

#### **Features**

- \* Digital controller system ,automatic air defrosting sysen and on-off switch
- \* Designed for effective operation in high ambient 43°C environments, and built to withstand the rigours of day-to-day operation
- \* @Self-closing doors fitted with easy to clean, replaceable magnetic balloon gaskets
- \* \* Delivered to site with heavy duty, non-marking swivel castors with brakes for superior mobility and designed to fit through a standard door for ease of positioning
- \* The ventilation refrigeration system positioned outside the refrigerating chamber allows an even air distribution insdie the cabinet and gives extra storage space.
- \* @Adjustable interal shelves size in GN1/2 size