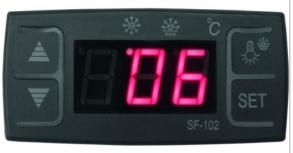

#### **Features**

- \* Digital controller system ,automatic air defrosting sysen and on-off switch
- \* Designed for effective operation in high ambient 43°C environments, and built to withstand the rigours of day-to-day operation
- \* @Self-closing doors fitted with easy to clean, replaceable magnetic balloon gaskets
- \* \* Delivered to site with heavy duty, non-marking swivel castors with brakes for superior mobility and designed to fit through a standard door for ease of positioning
- \* The ventilation refrigeration system positioned outside the refrigerating chamber allows an even air distribution insdie the cabinet and gives extra storage space.
- \* @Adjustable interal shelves size in GN1/2 size