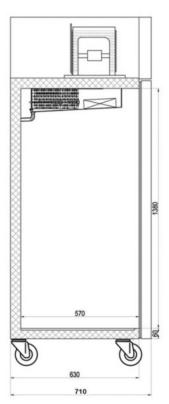

# **Specification**

| Dimensions                 | 660 x 780 x 2010 mm    |
|----------------------------|------------------------|
| Net Volume                 | 600 Liter              |
| Temperature Range (°C)     | 2 to 8                 |
| Ambient                    | Т                      |
| Doors                      | 1 solid / auto-closing |
| Shelf                      | 3 ,GN1/2               |
| Voltage / Frequency (V/Hz) | 220 – 240 / 50         |
| Input Power (W)            | 500                    |
| Compressor (HP) /Gas       | Embraco /R134a         |
| Type of Cooling            | fan assisted           |
| Type of Defrost            | automatic              |
| Controller                 | digital                |
| Body Constuction           | Stainless Steel        |
| Condenser                  | Pure Cooper            |
| Wheel                      | Castor                 |

#### **Features**

- \* Digital controller system ,automatic air defrosting sysen and on-off switch
- \* Designed for effective operation in high ambient 43°C environments, and built to withstand the rigours of day-to-day operation
- \* @Self-closing doors fitted with easy to clean, replaceable magnetic balloon gaskets
- \* \* Delivered to site with heavy duty, non-marking swivel castors with brakes for superior mobility and designed to fit through a standard door for ease of positioning
- \* The ventilation refrigeration system positioned outside the refrigerating chamber allows an even air distribution insdie the cabinet and gives extra storage space.
- \* @Adjustable interal shelves size in GN1/2 size