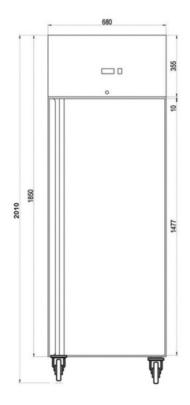

# **Specification**

| Dimensions                 | 660 x 780 x 2010 mm    |
|----------------------------|------------------------|
| Net Volume                 | 600 Liter              |
| Temperature Range (°C)     | 2 to 8                 |
| Ambient                    | Т                      |
| Doors                      | 1 solid / auto-closing |
| Shelf                      | 3 ,GN1/2               |
| Voltage / Frequency (V/Hz) | 220 – 240 / 50         |
| Input Power (W)            | 500                    |
| Compressor (HP) /Gas       | Embraco /R134a         |
| Type of Cooling            | fan assisted           |
| Type of Defrost            | automatic              |
| Controller                 | digital                |
| Body Constuction           | Stainless Steel        |
| Condenser                  | Pure Cooper            |
| Wheel                      | Castor                 |