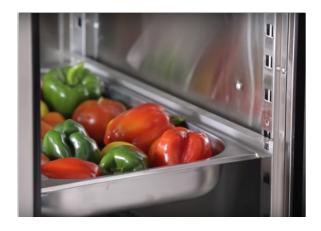

# **Specification**

| Dimensions                 | 660 x 780 x 2010 mm    |
|----------------------------|------------------------|
| Net Volume                 | 600 Liter              |
| Temperature Range (°C)     | 2 to 8                 |
| Ambient                    | Т                      |
| Doors                      | 1 solid / auto-closing |
| Shelf                      | 3 ,GN1/2               |
| Voltage / Frequency (V/Hz) | 220 – 240 / 50         |
| Input Power (W)            | 500                    |
| Compressor (HP) /Gas       | Embraco /R134a         |
| Type of Cooling            | fan assisted           |
| Type of Defrost            | automatic              |
| Controller                 | digital                |
| Body Constuction           | Stainless Steel        |
| Condenser                  | Pure Cooper            |
| Wheel                      | Castor                 |