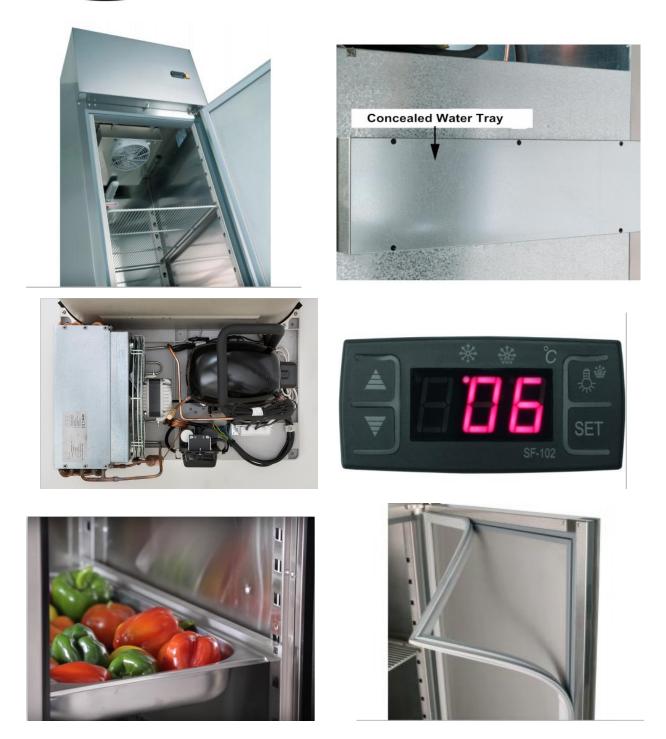

#### Features

- \* Digital controller system ,automatic air defrosting sysen and on-off switch
- \* Designed for effective operation in high ambient 43 ° C environments, and built to withstand the rigours of day-to-day operation

#### \* Self-closing doors fitted with easy to clean, replaceable magnetic balloon gaskets

- \* Delivered to site with heavy duty, non-marking swivel castors with brakes for superior mobility and designed to fit through a standard door for ease of positioning
- \* The ventilation refrigeration system positioned outside the refrigerating chamber allows an even air distribution insdie the cabinet and gives extra storage space.
- \* Adjustable interal shelves size in GN1/2 size