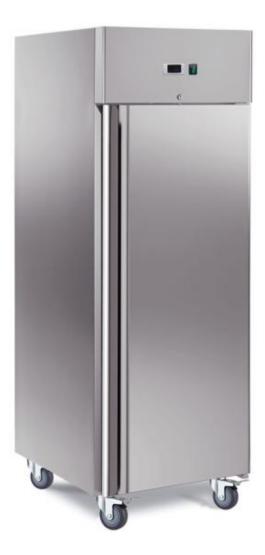

# Upright Refrigerator Cabinet

Model NO.: GN-650BT

www.foodequipment.co.nz

1066 Hinemoa Street, Rotorua P.O. Box 10067, Rotorua, New Zealand (07) 3488430

## **Specification**

| Dimensions                 | 740 x 780 x 2010 mm    |
|----------------------------|------------------------|
| Net Volume                 | 650 Liter              |
| Temperature Range (℃)      | -12 to -18             |
| Ambient                    | т                      |
| Doors                      | 1 solid / auto-closing |
| Shelf                      | 3 ,GN1/2               |
| Voltage / Frequency (V/Hz) | 220 – 240 / 50         |
| Input Power (W)            | 500                    |
| Compressor (HP) /Gas       | Embraco /R134a         |
| Type of Cooling            | fan assisted           |
| Type of Defrost            | automatic              |
| Controller                 | digital                |
| Body Constuction           | Stainless Steel        |
| Condenser                  | Pure Cooper            |
| Wheel                      | Castor                 |