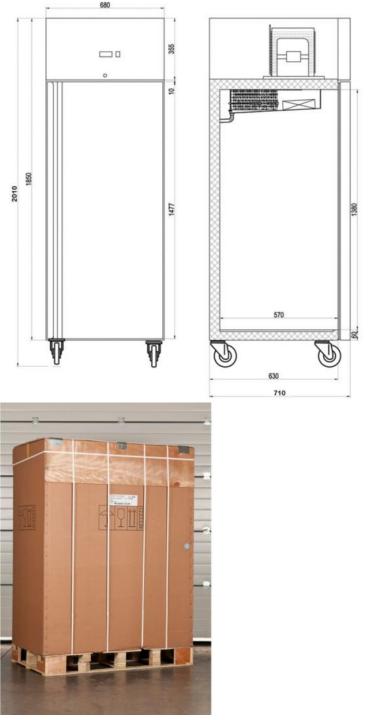

### **Technical Drawing & Packaging**

www.foodequipment.co.nz

## **Specification**

| Dimensions                 | 740 x 780 x 2010 mm    |
|----------------------------|------------------------|
| Net Volume                 | 650 Liter              |
| Temperature Range (℃)      | -12 to -18             |
| Ambient                    | т                      |
| Doors                      | 1 solid / auto-closing |
| Shelf                      | 3 ,GN1/2               |
| Voltage / Frequency (V/Hz) | 220 – 240 / 50         |
| Input Power (W)            | 500                    |
| Compressor (HP) /Gas       | Embraco /R134a         |
| Type of Cooling            | fan assisted           |
| Type of Defrost            | automatic              |
| Controller                 | digital                |
| Body Constuction           | Stainless Steel        |
| Condenser                  | Pure Cooper            |
| Wheel                      | Castor                 |