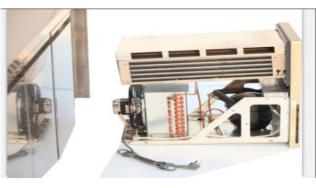

- \* Designed for effective operation in high ambient 43°C environments, and built to withstand the rigors of dayto-day operation
- \* •Construction includes polyurethane insulation with zero ODP and low GWP, providing excellent thermal efficiency
- \* •Strong stainless steel body construction
- \* •Removable racking and nylon coated shelving for flexibility and ease of cleaning
- \* •Removable cassette refrigeration system for easy servicing