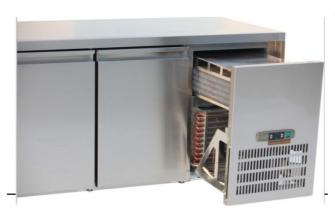

- \* Designed for effective operation in high ambient 43°C environments, and built to withstand the rigors of dayto-day operation
- \* •Construction includes polyurethane insulation with zero ODP and low GWP, providing excellent thermal efficiency
- \* •Strong stainless steel body construction
- \* •Removable racking and nylon coated shelving for flexibility and ease of cleaning
- \* •Removable cassette refrigeration system for easy servicing