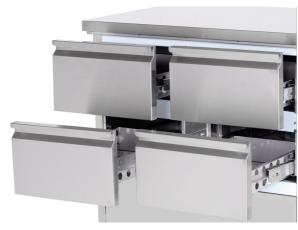

- \* Designed for effective operation in high ambient 43°C environments, and built to withstand the rigors of dayto-day operation
- \* •Construction includes polyurethane insulation with zero ODP and low GWP, providing excellent thermal efficiency
- \* •Strong stainless steel body construction
- \* •Removable racking and nylon coated shelving for flexibility and ease of cleaning
- \* •Removable cassette refrigeration system for easy servicing