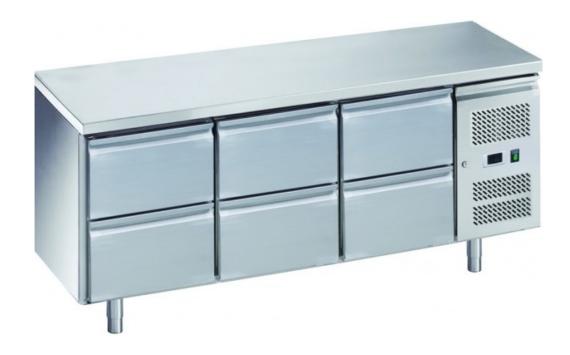

# Under Counter Drawer Refrigerator

Model NO.: GN-3160

**Specification** 

1066 Hinemoa Street, Rotorua P.O. Box 10067, Rotorua, New Zealand (07) 3488430

| 1800 x 700 x 600 mm |
|---------------------|
| 380 / 362 Liter     |
| 0 to +10            |
| Т                   |
| N/A                 |
| 6                   |
| 220 – 240 / 50      |
| 350                 |
| Embraco /R134a      |
| Fan assisted        |
| Automatic           |
| Digital             |
| Stainless Steel     |
| Pure Cooper         |
| Castor              |
|                     |