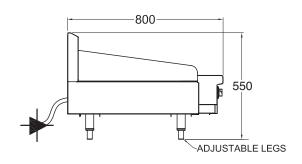

## **SPECIFICATIONS**

| Dimensions (WxDxH) | 610 x 800 x 550 mm |
|--------------------|--------------------|
| Working height     | 300 mm             |
| Plate Size (WxDxH) | 610 x 520 x 12 mm  |

| Electric Connection | 2 phase            |
|---------------------|--------------------|
| Rating              | I2 kW              |
| Weight              | 50 kg              |
| Packed              | 0.3 m <sup>3</sup> |