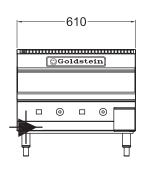

## **SPECIFICATIONS**

| Dimensions (WxDxH) | 610 x 800 x 550 mm |
|--------------------|--------------------|
| Working height     | 300 mm             |
| Plate Size (WxDxH) | 610 x 520 x 12 mm  |

| Electric Connection | 2 phase            |
|---------------------|--------------------|
| Rating              | I2 kW              |
| Weight              | 50 kg              |
| Packed              | 0.3 m <sup>3</sup> |