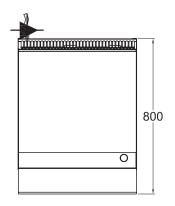

## **SPECIFICATIONS**

| Dimensions (WxDxH) | 610 x 800 x 550 mm |
|--------------------|--------------------|
| Working height     | 300 mm             |
| Plate Size (WxDxH) | 610 x 520 x 12 mm  |

| Electric Connection | 2 phase            |
|---------------------|--------------------|
| Rating              | I2 kW              |
| Weight              | 50 kg              |
| Packed              | 0.3 m <sup>3</sup> |