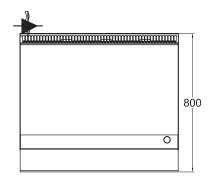

## **SPECIFICATIONS**

| Dimensions (WxDxH) | 915 x 800 x 550 mm |
|--------------------|--------------------|
| Working height     | 300 mm             |
| Plate Size (WxDxH) | 915 x 520 x 12 mm  |

→ 3 Phase, 415V + N + V