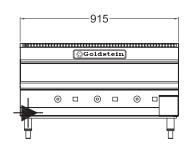

## **SPECIFICATIONS**

| Dimensions (WxDxH) | 915 x 800 x 550 mm |
|--------------------|--------------------|
| Working height     | 300 mm             |
| Plate Size (WxDxH) | 915 x 520 x 12 mm  |

→ 3 Phase, 415V + N + V