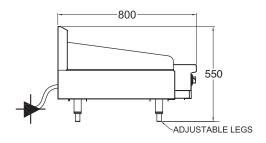

## **SPECIFICATIONS**

| Dimensions (WxDxH) | 915 x 800 x 550 mm |
|--------------------|--------------------|
| Working height     | 300 mm             |
| Plate Size (WxDxH) | 915 x 520 x 12 mm  |

→ 3 Phase, 415V + N + V