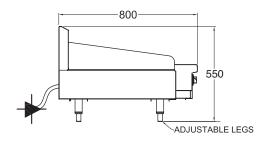

## **SPECIFICATION**

| Dimensions (WxDxH) | 1220 x 800 x 550 mm |
|--------------------|---------------------|
| Working height     | 300 mm              |
| Plate Size (WxDxH) | 1200 x 520 x 12 mm  |

→ 3 Phase, 4I5V + N + V