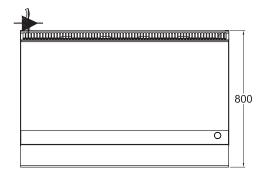

## **SPECIFICATION**

| Dimensions (WxDxH) | 1220 x 800 x 550 mm |
|--------------------|---------------------|
| Working height     | 300 mm              |
| Plate Size (WxDxH) | 1200 x 520 x 12 mm  |

→ 3 Phase, 4I5V + N + V