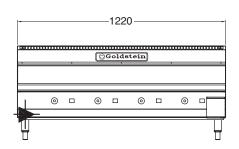

## GPEDB48 - Electric

- · I2 mm Mild Steel Plate maximizes heat transfer to food
- · Stainless Steel fascia and sides, spill zone and drip trays for ease of cleaning
- Thermostat control
- · Front grease trough, generous chute and catcher

## **GPEDB48**

## **SPECIFICATION**

| Dimensions (WxDxH) | 1220 x 800 x 550 mm |
|--------------------|---------------------|
| Working height     | 300 mm              |
| Plate Size (WxDxH) | 1200 x 520 x 12 mm  |

→ 3 Phase, 4I5V + N + V