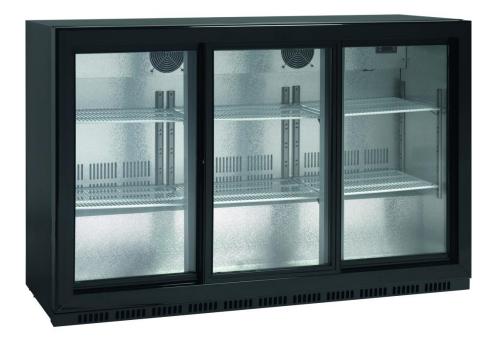

# 3 Glass Doors Back Bar Cooler

# **Specification**

| Dimensions                 | 1350x 520 x 865 mm     |
|----------------------------|------------------------|
| Net Volume                 | 330 Liter              |
| Temperature Range (℃)      | 2 to +10               |
| Ambient                    | т                      |
| Doors                      | 3 glass door / sliding |
| Shelf                      | 6 pcs                  |
| Voltage / Frequency (V/Hz) | 220 – 240 / 50         |
| Input Power (W)            | 300                    |
| Compressor (HP) /Gas       | ZEL /R134a             |
| Type of Cooling            | fan assisted           |
| Type of Defrost            | automatic              |
| Controller                 | digital                |
| Body Constuction           | Coated steel           |
| Condenser                  | Pure Cooper            |
| N.W                        | 82 KG                  |