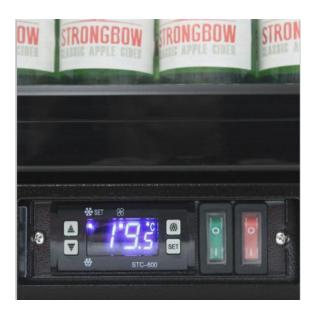

#### Features

- \* Digital controller system ,automatic air defrosting sysen and on-off switch
- \* Designed for effective operation in high ambient 43 ° C environments, and built to withstand the rigours of