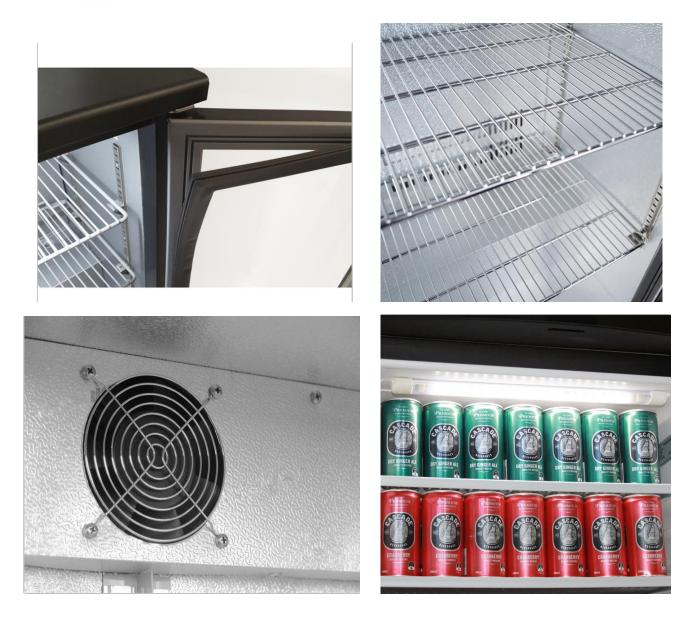

#### Features

- \* Digital controller system ,automatic air defrosting sysen and on-off switch
- \* Designed for effective operation in high ambient 43 ° C environments, and built to withstand the rigours of

### day-to-day operation

- \* smooth doors fitted with easy to clean, replaceable magnetic balloon gaskets
- \* Patented air flow system allows unit get to temperature quickly ,saving running time , energy consumption and protecting all working parts to extend life
- \* Adjustable shelves