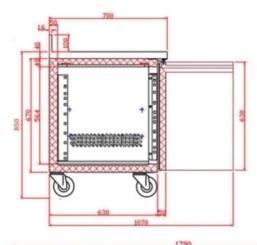

# Pizza Counter Refrigerator

Model NO.: PZ-2600TN

**Specification** 

1066 Hinemoa Street, Rotorua P.O. Box 10067, Rotorua, New Zealand (07) 3488430

| Dimensions                 | 1510 x 800 x 1420 mm   |
|----------------------------|------------------------|
| Gross Volume / Net Volume  | 360 Liter              |
| Temperature Range (°C)     | 2 to +10               |
| Ambient                    | Т                      |
| Doors                      | 2 solid / auto-closing |
| Shelf                      | 2                      |
| Voltage / Frequency (V/Hz) | 220 – 240 / 50         |
| Input Power (W)            | 380                    |
| Compressor (HP) /Gas       | Embraco /R134a         |
| Type of Cooling            | fan assisted           |
| Type of Defrost            | automatic              |
| Controller                 | digital                |
| Body Constuction           | Stainless Steel        |
| Condenser                  | Pure Cooper            |
| Wheel                      | Castor                 |