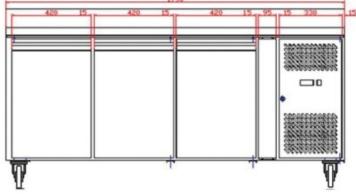

# Pizza Counter Refrigerator

Model NO.: PZ-2600TN

**Specification** 

1066 Hinemoa Street, Rotorua P.O. Box 10067, Rotorua, New Zealand (07) 3488430

| Dimensions                 | 1510 x 800 x 1420 mm   |
|----------------------------|------------------------|
| Gross Volume / Net Volume  | 360 Liter              |
| Temperature Range (°C)     | 2 to +10               |
| Ambient                    | Т                      |
| Doors                      | 2 solid / auto-closing |
| Shelf                      | 2                      |
| Voltage / Frequency (V/Hz) | 220 – 240 / 50         |
| Input Power (W)            | 380                    |
| Compressor (HP) /Gas       | Embraco /R134a         |
| Type of Cooling            | fan assisted           |
| Type of Defrost            | automatic              |
| Controller                 | digital                |
| Body Constuction           | Stainless Steel        |
| Condenser                  | Pure Cooper            |
| Wheel                      | Castor                 |