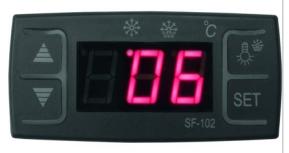

# Pizza Counter Refrigerator

Model NO.: PZ-2600TN

**Specification** 

1066 Hinemoa Street, Rotorua P.O. Box 10067, Rotorua, New Zealand (07) 3488430

| Dimensions                 | 1510 x 800 x 1420 mm   |
|----------------------------|------------------------|
| Gross Volume / Net Volume  | 360 Liter              |
| Temperature Range (°C)     | 2 to +10               |
| Ambient                    | Т                      |
| Doors                      | 2 solid / auto-closing |
| Shelf                      | 2                      |
| Voltage / Frequency (V/Hz) | 220 – 240 / 50         |
| Input Power (W)            | 380                    |
| Compressor (HP) /Gas       | Embraco /R134a         |
| Type of Cooling            | fan assisted           |
| Type of Defrost            | automatic              |
| Controller                 | digital                |
| Body Constuction           | Stainless Steel        |
| Condenser                  | Pure Cooper            |
| Wheel                      | Castor                 |

#### **Features**

\* Energy saving controller ensures accurate temperature control

<sup>\*</sup> All Guzzini products are operated and monitored for a minimum of thirteen hours prior to packaging and shipping.