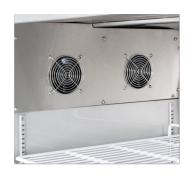

- \* Designed for effective operation in high ambient 43°C environments, and built to withstand the rigours of day-to-day operation
- \* @Construction includes polyurethane insulation with zero ODP and low GWP, providing excellent thermal efficiency
- \* @Strong stainless steel body construction
- \* @Removable racking and nylon coated shelving for flexibility and ease of cleaning
- \* @Removable cassette refrigeration system for easy servicing