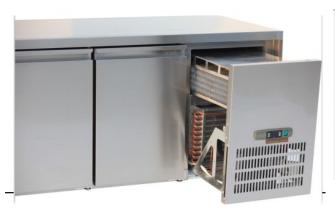

- \* Designed for effective operation in high ambient 43°C environments, and built to withstand the rigours of day-to-day operation
- \* @Construction includes polyurethane insulation with zero ODP and low GWP, providing excellent thermal efficiency
- \* @Strong stainless steel body construction
- \* @Removable racking and nylon coated shelving for flexibility and ease of cleaning
- \* @Removable cassette refrigeration system for easy servicing