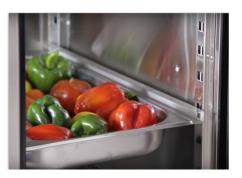

# Pizza Counter Refrigerator

Model NO.: PZ-2600TN

**Specification** 

1066 Hinemoa Street, Rotorua P.O. Box 10067, Rotorua, New Zealand (07) 3488430

| Dimensions                 | 1510 x 800 x 1420 mm   |
|----------------------------|------------------------|
| Gross Volume / Net Volume  | 360 Liter              |
| Temperature Range (°C)     | 2 to +10               |
| Ambient                    | Т                      |
| Doors                      | 2 solid / auto-closing |
| Shelf                      | 2                      |
| Voltage / Frequency (V/Hz) | 220 – 240 / 50         |
| Input Power (W)            | 380                    |
| Compressor (HP) /Gas       | Embraco /R134a         |
| Type of Cooling            | fan assisted           |
| Type of Defrost            | automatic              |
| Controller                 | digital                |
| Body Constuction           | Stainless Steel        |
| Condenser                  | Pure Cooper            |
| Wheel                      | Castor                 |

- \* Designed for effective operation in high ambient 43°C environments, and built to withstand the rigours of day-to-day operation
- \* @Construction includes polyurethane insulation with zero ODP and low GWP, providing excellent thermal efficiency
- \* @Strong stainless steel body construction
- \* @Removable racking and nylon coated shelving for flexibility and ease of cleaning
- \* @Removable cassette refrigeration system for easy servicing