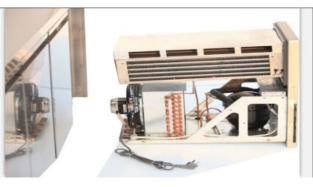

- \* Designed for effective operation in high ambient 43°C environments, and built to withstand the rigours of day-to-day operation
- \* @Construction includes polyurethane insulation with zero ODP and low GWP, providing excellent thermal efficiency
- \* @Strong stainless steel body construction
- \* @Removable racking and nylon coated shelving for flexibility and ease of cleaning
- \* @Removable cassette refrigeration system for easy servicing