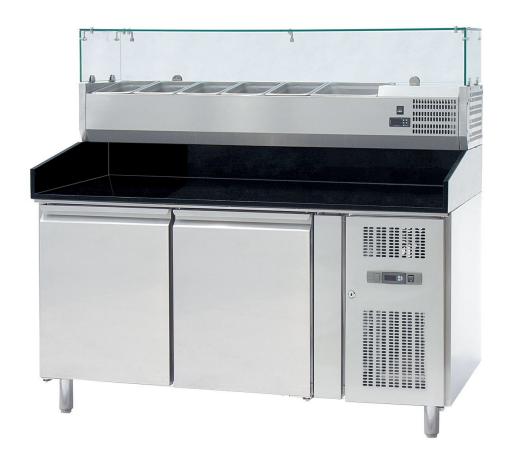

# Pizza Counter Refrigerator

Model NO.: PZ-2600TN

**Specification** 

1066 Hinemoa Street, Rotorua P.O. Box 10067, Rotorua, New Zealand (07) 3488430

| Dimensions                 | 1510 x 800 x 1420 mm   |
|----------------------------|------------------------|
| Gross Volume / Net Volume  | 360 Liter              |
| Temperature Range (°C)     | 2 to +10               |
| Ambient                    | Т                      |
| Doors                      | 2 solid / auto-closing |
| Shelf                      | 2                      |
| Voltage / Frequency (V/Hz) | 220 – 240 / 50         |
| Input Power (W)            | 380                    |
| Compressor (HP) /Gas       | Embraco /R134a         |
| Type of Cooling            | fan assisted           |
| Type of Defrost            | automatic              |
| Controller                 | digital                |
| Body Constuction           | Stainless Steel        |
| Condenser                  | Pure Cooper            |
| Wheel                      | Castor                 |