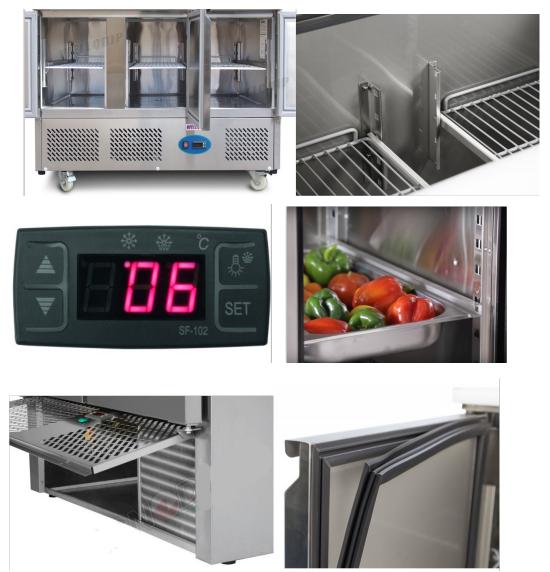

#### Features

- \* Energy saving controller ensures accurate temperature control
- \* Designed for effective operation in high ambient 43°C environments, and built to withstand the rigours of

day-to-day operation

1066 Hinemoa Street, Rotorua P.O. Box 10067, Rotorua, New Zealand (07) 3488430

- \* @Adjustable feet .
- \* Strong stainles steel body construction
- $^{\ast}$   $\mathcal{O}Removable$  racking and nylon coated shelving for flexibility and ease of cleaning
- \* *O*Removable cassette refrigeration system for easy servicing