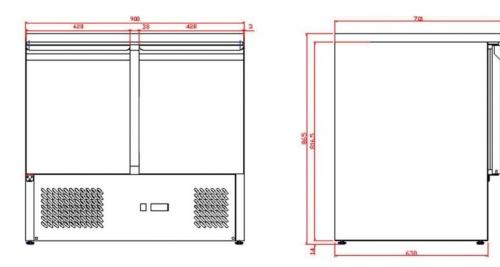

### Technical Drawing & Packaging

1066 Hinemoa Street, Rotorua

P.O. Box 10067, Rotorua, New Zealand

(07) 3488430

www.foodequipment.co.nz

# Counter Drawer Refrigerator

Model NO.: S900 2 drawer

**Specification** 

Dimensions

900 x 700 x 850 mm

www.foodequipment.co.nz

1066 Hinemoa Street, Rotorua P.O. Box 10067, Rotorua, New Zealand (07) 3488430