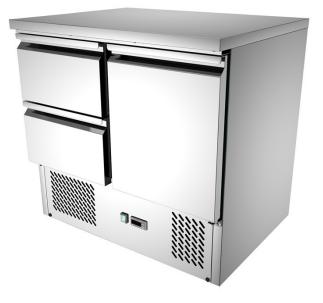

# Counter Drawer Refrigerator

Model NO.: S900 2 drawer

**Specification** 

Dimensions

900 x 700 x 850 mm

www.foodequipment.co.nz

1066 Hinemoa Street, Rotorua P.O. Box 10067, Rotorua, New Zealand (07) 3488430

| Gross Volume / Net Volume  | 280 Liter       |
|----------------------------|-----------------|
| Temperature Range (°C)     | 2 to +10        |
| Ambient                    | Т               |
| Doors                      | 1               |
| Drawer                     | 2               |
| Voltage / Frequency (V/Hz) | 220 – 240 / 50  |
| Input Power (W)            | 330             |
| Compressor (HP) /Gas       | ZEL /R134a      |
| Type of Cooling            | fan assisted    |
| Type of Defrost            | Static          |
| Controller                 | digital         |
| Body Constuction           | Stainless Steel |
| Condenser                  | Pure Cooper     |
| Wheel                      | Castor          |