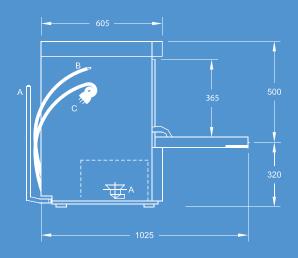

## **SW500 Specifications**

| DIMENSIONS (WxDxH)               | 575 x 605 x 820mm            |
|----------------------------------|------------------------------|
| DOOR ENTRY                       | 365mm                        |
| RACK SIZE (WxD)                  | 500 x 500mm                  |
| WEIGHT                           | 64 kg                        |
| ELECTRIC CONNECTION              | 240V / 50Hz / 1 Phase        |
| RATING                           | 3.6 kW                       |
| WATER SUPPLY                     | 65°C / 2-4 bar (28-58 psi    |
| MEAL SERVICE                     | 30 – 60 pax                  |
| SELF CLEANING CYCLE              | YES                          |
| WASH CYCLE                       | 90 / 120 / 180 sec           |
| WATER CONSUMPTION                | Approx. 2.5L per cycle       |
| DOOR CONSTRUCTION                | Double-Skinned               |
| WASH / RINSE ARMS                | Hydrodynamic Paralle         |
| CONTROL PANEL                    | Advanced Electronic Soft-Pac |
| TEMPERATURE GAUGE                | Fitted                       |
| SELF-DIAGNOSTIC SYSTEM           | Fitted                       |
| RINSE-AID & DETERGENT PUMP       | Fitted                       |
| DRAIN PUMP                       | Fitted                       |
| 2 X REAR STAINLESS STEEL CASTORS | Fitted                       |
| THERMOSTOP, TANK STRAINERS       | Fitted                       |
| WATERMARK APPROVAL               | WMKT25317                    |
| HACCP APPROVAL                   | PE-388-GE-09                 |
|                                  |                              |