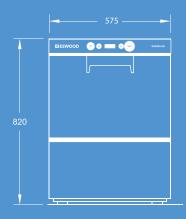

## **SW500 Specifications**

| DIMENSIONS (WxDxH)               | 575 x 605 x 820mm            |
|----------------------------------|------------------------------|
| DOOR ENTRY                       | 365mm                        |
| RACK SIZE (WxD)                  | 500 x 500mm                  |
| WEIGHT                           | 64 kg                        |
| ELECTRIC CONNECTION              | 240V / 50Hz / 1 Phase        |
| RATING                           | 3.6 kW                       |
| WATER SUPPLY                     | 65°C / 2-4 bar (28-58 psi    |
| MEAL SERVICE                     | 30 – 60 pax                  |
| SELF CLEANING CYCLE              | YES                          |
| WASH CYCLE                       | 90 / 120 / 180 sec           |
| WATER CONSUMPTION                | Approx. 2.5L per cycle       |
| DOOR CONSTRUCTION                | Double-Skinned               |
| WASH / RINSE ARMS                | Hydrodynamic Paralle         |
| CONTROL PANEL                    | Advanced Electronic Soft-Pac |
| TEMPERATURE GAUGE                | Fitted                       |
| SELF-DIAGNOSTIC SYSTEM           | Fitted                       |
| RINSE-AID & DETERGENT PUMP       | Fitted                       |
| DRAIN PUMP                       | Fitted                       |
| 2 X REAR STAINLESS STEEL CASTORS | Fitted                       |
| THERMOSTOP, TANK STRAINERS       | Fitted                       |
| WATERMARK APPROVAL               | WMKT25317                    |
| HACCP APPROVAL                   | PE-388-GE-09                 |
|                                  |                              |