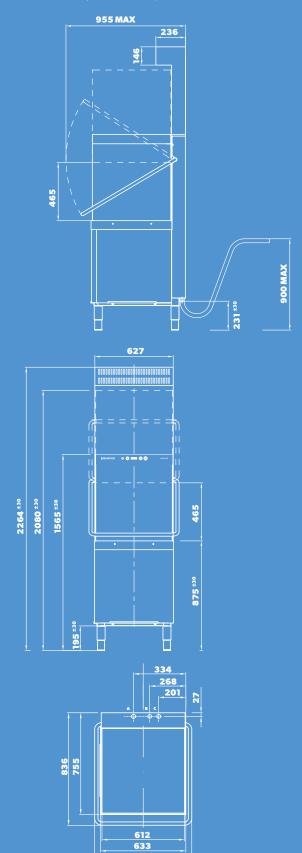

## **SW900V Specifications**

| DIMENSIONS (WXDXH)                    | 633 x 755 x 2264 mm        |
|---------------------------------------|----------------------------|
| HOOD CONSTRUCTION                     | Double-skinned             |
| HOOD OPENING                          | 465 mm                     |
| HOOD LIFT SYSTEM                      | ProGlide (3 kg)            |
| HOOD LIFT HANDLE                      | All-around                 |
| WASH CHAMBER                          | TotalClean – Pipe Free     |
| RACK STAND CONSTRUCTION               | S/S wire hinged            |
| TANK VOLUME                           | 22 litres                  |
| TANK CONSTRUCTION                     | Deep drawn                 |
| TANK HEATING ELEMENT                  | 2,5 kW                     |
| WASH PUMP TYPE                        | Double flow                |
| WASH PUMP POWER                       | 700 W                      |
| RINSE SYSTEM                          | SmartRinse                 |
| RINSE BOOSTER PUMP                    | Fitted                     |
| SELF DIAGNOSTIC SYSTEM                | Fitted                     |
| BOILER HEATING ELEMENT                | 9.5 kW                     |
| FRESH WATER CONSUMPTION               | 2,3 lt/rack                |
| DRAIN SYSTEM                          | SmartDrain (partial drain) |
| DRAIN PUMP                            | Fitted                     |
| DOSING SYSTEM                         | ProDose electr. Controlled |
| DETERGENT & RINSE AID PUMP            | Fitted                     |
| TOTAL ELECTRIC LOAD AT 415V (3PH+N+E) | 10,2 kW                    |
| WASH CYCLES                           | 60, 90, 120 sec            |
| SPECIAL CYCLES                        | 3                          |
| SELF CLEANING CYCLE                   | YES                        |
| WATERMARK APPROVAL                    | WMKT25317                  |
| HACCP APPROVAL                        | PE-388-GE-09               |
|                                       |                            |

Dimensions may change without notice in accordance with product development and design

Proudly Distributed By