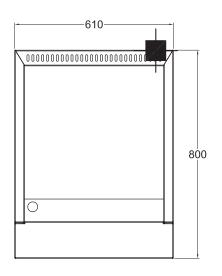

#### **SPECIFICATIONS**

| Dimensions (WxDxH) | 610 x 800 x 345 mm |
|--------------------|--------------------|
| Plate Size (WxDxH) | 527 x 524 x 20 mm  |
| Gas Connection     | 3/4" BSP           |

- 3/4" BSP Gas Connection