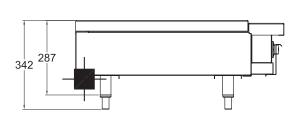

#### **SPECIFICATIONS**

| Dimensions (WxDxH) | 610 x 800 x 345 mm |
|--------------------|--------------------|
| Plate Size (WxDxH) | 527 x 524 x 20 mm  |
| Gas Connection     | 3/4" BSP           |

- 3/4" BSP Gas Connection