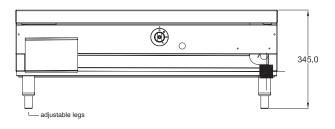

#### **SPECIFICATIONS**

| Dimensions (WxDxH) | 914 x 800 x 345 mm |
|--------------------|--------------------|
| Plate Size (WxDxH) | 837 x 524 x 20 mm  |
| Gas Connection     | 3/4" BSP           |

3/4" BSP Gas Connection