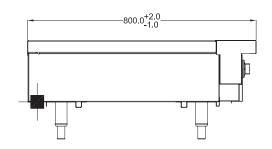

#### **SPECIFICATIONS**

| Dimensions (WxDxH) | 914 x 800 x 345 mm |
|--------------------|--------------------|
| Plate Size (WxDxH) | 837 x 524 x 20 mm  |
| Gas Connection     | 3/4" BSP           |

3/4" BSP Gas Connection