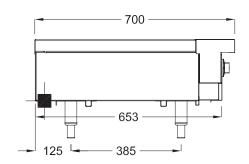

#### **SPECIFICATIONS**

| Dimensions (WxDxH) | II20 x 700 x 345 mm |
|--------------------|---------------------|
| Plate Size (WxDxH) | 1044 x 420 x 20 mm  |
| Gas Connection     | 3/4" BSP            |