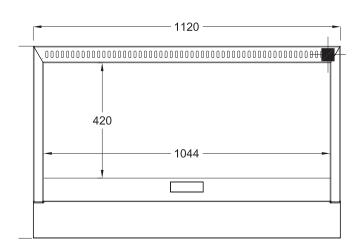

#### **SPECIFICATIONS**

| Dimensions (WxDxH) | II20 x 700 x 345 mm |
|--------------------|---------------------|
| Plate Size (WxDxH) | 1044 x 420 x 20 mm  |
| Gas Connection     | 3/4" BSP            |