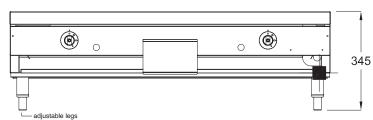

#### **SPECIFICATIONS**

| Dimensions (WxDxH) | II20 x 700 x 345 mm |
|--------------------|---------------------|
| Plate Size (WxDxH) | 1044 x 420 x 20 mm  |
| Gas Connection     | 3/4" BSP            |