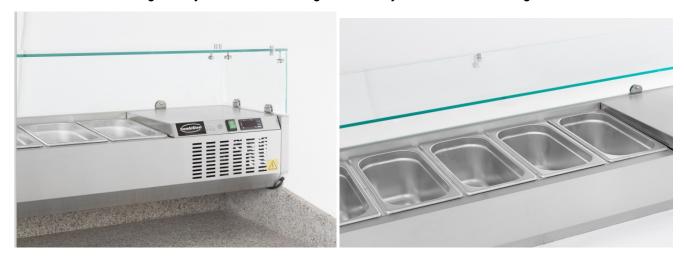

| Temperature Range (°C)     | 2 to +10        |
|----------------------------|-----------------|
| Ambient                    | Т               |
| Glass cover                | Yes             |
| Pan qty                    | 6               |
| Voltage / Frequency (V/Hz) | 220 – 240 / 50  |
| Input Power (W)            | 180             |
| Compressor (HP) /Gas       | ZEL /R134a      |
| Type of Cooling            | Static          |
| Type of Defrost            | Non automatic   |
| Controller                 | digital         |
| Body Constuction           | Stainless Steel |
| Condenser                  | Pure Cooper     |
| Wheel                      | Castor          |

#### **Features**

- \* Energy saving controller ensures accurate temperature control
- \* Designed for effective operation in high ambient 43°C environments, and built to withstand the rigours of day-to-day operation

- \* @Construction includes polyurethane insulation with zero ODP and low GWP, providing excellent thermal efficiency
- \* @Strong stainless steel body construction
- \* @Removable racking and nylon coated shelving for flexibility and ease of cleaning