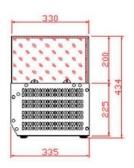

### **Specification**

| Dimensions                | 1500*395*435 mm |
|---------------------------|-----------------|
| Gross Volume / Net Volume | 44Liter         |

1066 Hinemoa Street, Rotorua P.O. Box 10067, Rotorua, New Zealand (07) 3488430