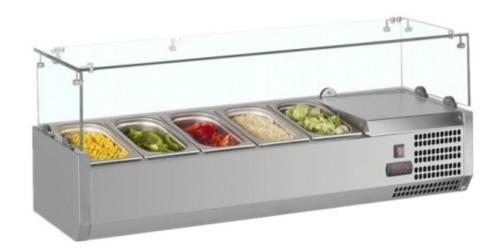

# Table Salad Fridge

Model NO.: VRX1500

### **Specification**

| Dimensions                | 1500*395*435 mm |
|---------------------------|-----------------|
| Gross Volume / Net Volume | 44Liter         |

1066 Hinemoa Street, Rotorua P.O. Box 10067, Rotorua, New Zealand (07) 3488430

| Temperature Range (°C)     | 2 to +10        |
|----------------------------|-----------------|
| Ambient                    | Т               |
| Glass cover                | Yes             |
| Pan qty                    | 6               |
| Voltage / Frequency (V/Hz) | 220 – 240 / 50  |
| Input Power (W)            | 180             |
| Compressor (HP) /Gas       | ZEL /R134a      |
| Type of Cooling            | Static          |
| Type of Defrost            | Non automatic   |
| Controller                 | digital         |
| Body Constuction           | Stainless Steel |
| Condenser                  | Pure Cooper     |
| Wheel                      | Castor          |