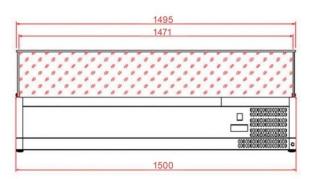

### **Specification**

| Dimensions                | 1500*395*435 mm |
|---------------------------|-----------------|
| Gross Volume / Net Volume | 44Liter         |

1066 Hinemoa Street, Rotorua P.O. Box 10067, Rotorua, New Zealand (07) 3488430